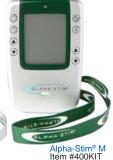

### ALPHA-STIM® ORDER FORM

Order at www.AlleviaHealth.com, or FAX this form

manual, treatment protocols, and DVD (if purchased with Alpha-Stim® 100) for refund of the purchase price minus 15% restocking fee and minus the cost of shipping and handling at the time of purchase.

.Shipping charges will not be refunded. Guarantee applies only to new Alpha-Stim® stimulators purchased directly from Allevia Health, Inc.

Supplies and accessories are not returnable.

| Chinning Address                                                             | to (888) 684-8414, or mail this form to: |                      |                                    |                                                                                                                 |
|------------------------------------------------------------------------------|------------------------------------------|----------------------|------------------------------------|-----------------------------------------------------------------------------------------------------------------|
| Shipping Address                                                             |                                          | Allevia Health, Inc. |                                    |                                                                                                                 |
|                                                                              | Authorized Alpha-Stim® Sales & Service   |                      |                                    |                                                                                                                 |
| CityZip                                                                      | Ġ                                        |                      | tle Blvd., Suite<br>allis, OR 9733 |                                                                                                                 |
|                                                                              |                                          |                      |                                    | 50                                                                                                              |
| Home Phone () Day Phone ()                                                   | EmailDate of Order                       |                      |                                    | f Order                                                                                                         |
| Item Description                                                             | Item #                                   | Price                | Quantity                           | Total                                                                                                           |
| Alpha-Stim® M for anxiety, insomnia, depression and pain (Rx only)           | ASM (400KIT)                             | \$1,195              |                                    |                                                                                                                 |
| Alpha-Stim® AID for anxiety, insomnia and depression (Rx only)               | ASAID (500KIT)                           | \$795                |                                    |                                                                                                                 |
| Alpha Conducting Solution™ travel size (15 ml)                               | ACS                                      | \$10                 |                                    |                                                                                                                 |
| Alpha Conducting Solution™ refill bottle (250 ml)                            | ACSR                                     | \$24                 |                                    |                                                                                                                 |
| AS-Trode™VII Self-Adhesive Silver Electrode Pads (Pack of 4)                 | AT7                                      | \$24                 |                                    |                                                                                                                 |
| AS-Trode™ VII Self-Adhesive Silver Electrode Pads (10 Packs of 4) (SAVE 37%) | AT7 (10x)                                | \$150                |                                    |                                                                                                                 |
| Earclip Electrode Felt Pads (Box of 256; for earclips only)                  | EEP                                      | \$15                 |                                    |                                                                                                                 |
| Probe Electrode Felt Pads (Box of 100; for probes only)                      | PEP                                      | \$19                 |                                    |                                                                                                                 |
| M Earclip Electrodes (for M model only)                                      | 401                                      | \$36                 |                                    |                                                                                                                 |
| AID Earclip Electrodes (for AID model only)                                  | 501                                      | \$36                 |                                    |                                                                                                                 |
| M Smart Probe (single probe for M model only)                                | 402                                      | \$15                 |                                    |                                                                                                                 |
| M Lead Wire (single wire for M model only)                                   | 403                                      | \$10                 |                                    |                                                                                                                 |
| M Soft Case (for M model only)                                               | 407                                      | \$29                 |                                    |                                                                                                                 |
| AID Soft Case (for AID model only)                                           | 505                                      | \$26                 |                                    |                                                                                                                 |
| M Green Lanyard (for M model only)                                           | 404                                      | \$5                  |                                    |                                                                                                                 |
| AID White Lanyard (for AID model only)                                       | 502                                      | \$5                  |                                    |                                                                                                                 |
| DVD Manual for M (Electric Body Electric Mind II.)                           | 410                                      | \$12                 |                                    |                                                                                                                 |
| DVD Manual for AID                                                           | 507                                      | \$12                 |                                    |                                                                                                                 |
| Accessories for Older Alpha-Stim® Models                                     |                                          |                      |                                    |                                                                                                                 |
| Earclip Electrodes for Alpha-Stim® 100 or Alpha-Stim® SCS                    | CE3                                      | \$36                 |                                    |                                                                                                                 |
| Set of 2 Lead Wires for Alpha-Stim® 100                                      | 2114B                                    | \$18                 |                                    |                                                                                                                 |
| Set of 2 Lead Wires for Alpha-Stim® PPM                                      | 3225                                     | \$18                 |                                    |                                                                                                                 |
| Treatment Probe for Alpha-Stim® 100 (single probe)                           | 100P                                     | \$15                 |                                    |                                                                                                                 |
| DVD Manual for Alpha-Stim® 100 (Electric Body Electric Mind)                 | D-EBEM                                   | \$29.95              |                                    |                                                                                                                 |
| LED Microcurrent Tester                                                      | LED-MT                                   | \$10                 |                                    |                                                                                                                 |
| Shipping: FREE for orders >\$50.                                             | ^                                        |                      | Subtotal                           |                                                                                                                 |
| For orders <\$50: USPS \$5.50, UPS 2nd Day \$30, UPS Next Day \$65           |                                          |                      | Shipping                           |                                                                                                                 |
| 5 Year Warranty & Technical Support with Alpha-Stim® devices                 |                                          |                      | TOTAL                              |                                                                                                                 |
| Method of PaymentCheck enclosed (payable to Allevia Health, Inc.)            | unit for a                               | ny reason, retui     | n it within 30 day:                | atisfied with your Alpha-Sti<br>s, postage paid by you, in it<br>cessories, original packagin                   |
| Charge my credit card:VisaMastercardAmExDiscover                             |                                          |                      |                                    | د المال المالية |