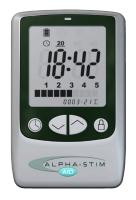

# GET THE RELIEF YOU DESERVE

AID Ear Clip Protocol

CRANIAL ELECTROTHERAPY

- 1. Insert plug from ear clips into the device.
- Saturate each felt pad with 2-3 drops of Alpha Conducting Solution™.
- 3. Place ear clips on ear lobes.
- 4. Press the power button on.
- 5. Increase current intensity with the "up" arrow until you feel a comfortable tingling sensation.
- 6. Select the timer setting for 20 if the current intensity is 3 or higher. Select the timer setting for 60 minutes if the current intensity is 1 or 2.