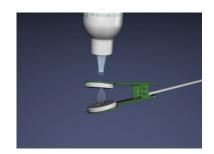

Earclip Elecrode Pads Item #EEP Models: M, AID, 100, SCS

Green (M model)

Tip! Remove old felt pads after you complete a CES treatment. If there is glue residue you may clean the metal surfaces of earclips with alcohol. When the surfaces are dry, place a new felt pad on each surface. The manufacturer indicates felts are intended for single use. Some clients with their own Alpha-Stim use the felts several times before replacing them.