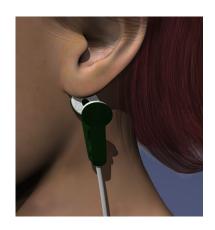

# GET THE RELIEF YOU DESERVE

AID Ear Clip Protocol

CRANIAL ELECTROTHERAPY

- 1. Insert plug from ear clips into the device.
- Saturate each felt pad with 2-3 drops of Alpha Conducting Solution™.
- 3. Place ear clips on ear lobes.
- 4. Press the power button on.
- 5. Increase current intensity with the "up" arrow until you feel a comfortable tingling sensation.
- 6. Select the timer setting for 20 if the current intensity is 3 or higher. Select the timer setting for 60 minutes if the current intensity is 1 or 2.