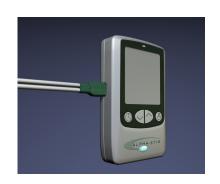

# GET THE RELIEF YOU DESERVE

AID Ear Clip Protocol

CRANIAL ELECTROTHERAPY

- 1. Insert plug from ear clips into the device.
- Saturate each felt pad with 2-3 drops of Alpha Conducting Solution™.
- 3. Place ear clips on ear lobes.
- 4. Press the power button on.
- 5. Increase current intensity with the "up" arrow until you feel a comfortable tingling sensation.
- 6. Select the timer setting for 20 if the current intensity is 3 or higher. Select the timer setting for 60 minutes if the current intensity is 1 or 2.