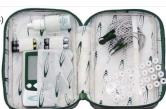

Green (M model)

M Earclip Electrodes Item #401 Models: M

White (AID model)

**Smart Treatment Probe** Item #402 Models: M only

> Tip! Protect your investment! This soft-sided, portable carry case is a convenient way to store your Alpha-Stim® device and its accessories.