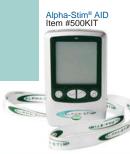

### ALPHA-STIM® ORDER FORM

Order at www.AlleviaHealth.com, or FAX this form

manual, treatment protocols, and DVD (if purchased with Alpha-Stim® 100) for refund of the purchase price minus 15% restocking fee and minus the cost of shipping and handling at the time of purchase.

.Shipping charges will not be refunded. Guarantee applies only to new Alpha-Stim® stimulators purchased directly from Allevia Health, Inc.

Supplies and accessories are not returnable.

| Chinning Address                                                             | to (888) 684-8414, or mail this form to: |                      |                                    |                                                                                                                 |
|------------------------------------------------------------------------------|------------------------------------------|----------------------|------------------------------------|-----------------------------------------------------------------------------------------------------------------|
| Shipping Address                                                             |                                          | Allevia Health, Inc. |                                    |                                                                                                                 |
|                                                                              | Authorized Alpha-Stim® Sales & Service   |                      |                                    |                                                                                                                 |
| CityZip                                                                      | Ġ                                        |                      | tle Blvd., Suite<br>allis, OR 9733 |                                                                                                                 |
|                                                                              |                                          |                      |                                    | 50                                                                                                              |
| Home Phone () Day Phone ()                                                   | EmailDate of Order                       |                      |                                    | f Order                                                                                                         |
| Item Description                                                             | Item #                                   | Price                | Quantity                           | Total                                                                                                           |
| Alpha-Stim® M for anxiety, insomnia, depression and pain (Rx only)           | ASM (400KIT)                             | \$1,195              |                                    |                                                                                                                 |
| Alpha-Stim® AID for anxiety, insomnia and depression (Rx only)               | ASAID (500KIT)                           | \$795                |                                    |                                                                                                                 |
| Alpha Conducting Solution™ travel size (15 ml)                               | ACS                                      | \$10                 |                                    |                                                                                                                 |
| Alpha Conducting Solution™ refill bottle (250 ml)                            | ACSR                                     | \$24                 |                                    |                                                                                                                 |
| AS-Trode™VII Self-Adhesive Silver Electrode Pads (Pack of 4)                 | AT7                                      | \$24                 |                                    |                                                                                                                 |
| AS-Trode™ VII Self-Adhesive Silver Electrode Pads (10 Packs of 4) (SAVE 37%) | AT7 (10x)                                | \$150                |                                    |                                                                                                                 |
| Earclip Electrode Felt Pads (Box of 256; for earclips only)                  | EEP                                      | \$15                 |                                    |                                                                                                                 |
| Probe Electrode Felt Pads (Box of 100; for probes only)                      | PEP                                      | \$19                 |                                    |                                                                                                                 |
| M Earclip Electrodes (for M model only)                                      | 401                                      | \$36                 |                                    |                                                                                                                 |
| AID Earclip Electrodes (for AID model only)                                  | 501                                      | \$36                 |                                    |                                                                                                                 |
| M Smart Probe (single probe for M model only)                                | 402                                      | \$15                 |                                    |                                                                                                                 |
| M Lead Wire (single wire for M model only)                                   | 403                                      | \$10                 |                                    |                                                                                                                 |
| M Soft Case (for M model only)                                               | 407                                      | \$29                 |                                    |                                                                                                                 |
| AID Soft Case (for AID model only)                                           | 505                                      | \$26                 |                                    |                                                                                                                 |
| M Green Lanyard (for M model only)                                           | 404                                      | \$5                  |                                    |                                                                                                                 |
| AID White Lanyard (for AID model only)                                       | 502                                      | \$5                  |                                    |                                                                                                                 |
| DVD Manual for M (Electric Body Electric Mind II.)                           | 410                                      | \$12                 |                                    |                                                                                                                 |
| DVD Manual for AID                                                           | 507                                      | \$12                 |                                    |                                                                                                                 |
| Accessories for Older Alpha-Stim® Models                                     |                                          |                      |                                    |                                                                                                                 |
| Earclip Electrodes for Alpha-Stim® 100 or Alpha-Stim® SCS                    | CE3                                      | \$36                 |                                    |                                                                                                                 |
| Set of 2 Lead Wires for Alpha-Stim® 100                                      | 2114B                                    | \$18                 |                                    |                                                                                                                 |
| Set of 2 Lead Wires for Alpha-Stim® PPM                                      | 3225                                     | \$18                 |                                    |                                                                                                                 |
| Treatment Probe for Alpha-Stim® 100 (single probe)                           | 100P                                     | \$15                 |                                    |                                                                                                                 |
| DVD Manual for Alpha-Stim® 100 (Electric Body Electric Mind)                 | D-EBEM                                   | \$29.95              |                                    |                                                                                                                 |
| LED Microcurrent Tester                                                      | LED-MT                                   | \$10                 |                                    |                                                                                                                 |
| Shipping: FREE for orders >\$50.                                             | ^                                        |                      | Subtotal                           |                                                                                                                 |
| For orders <\$50: USPS \$5.50, UPS 2nd Day \$30, UPS Next Day \$65           |                                          |                      | Shipping                           |                                                                                                                 |
| 5 Year Warranty & Technical Support with Alpha-Stim® devices                 |                                          |                      | TOTAL                              |                                                                                                                 |
| Method of PaymentCheck enclosed (payable to Allevia Health, Inc.)            | unit for a                               | ny reason, retui     | n it within 30 day:                | atisfied with your Alpha-Sti<br>s, postage paid by you, in it<br>cessories, original packagin                   |
| Charge my credit card:VisaMastercardAmExDiscover                             |                                          |                      |                                    | د المال المالية |