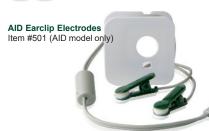

AS-Trodes™ Self-Adhesive Silver Electrodes Item #AT7 (M model only)

Gray (AID model)

**Tip!** Remove old felt pads after you complete a CES treatment. If there is glue residue you may clean the metal surfaces of earclips with alcohol. When the surfaces are dry, place a new felt pad on each surface. The manufacturer indicates felts are intended for single use. Some clients with their own Alpha-Stim<sup>o</sup> use the felts several times before replacing them.