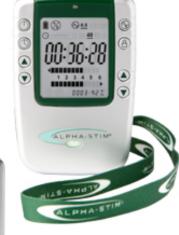

## GET THE RELIEF YOU

ALPHA-STIM® ACCESSORIES, SUPPLIES & TIPS

Alpha-Stim® M Item #400KIT

Tip! This large 250-ml container provides 16 refills of the travel size container that came with your device.

Solution (250 ml refill)