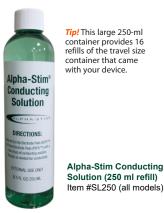

## GET THE RELIEF YOU

ALPHA-STIM® ACCESSORIES, SUPPLIES & TIPS

Alpha-Stim® M Item #400KIT

Tip! This large 250-ml container provides 16 refills of the travel size container that came with your device.

Solution (250 ml refill)