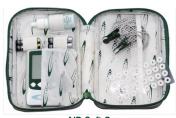

AID Soft Case Item #505 (AID model only)

Green M Lanyard Item #404 (M model)

White AID Lanyard Item #502 (AID model)