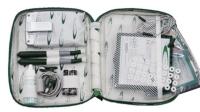

If the connection between the lead wire and electrode becomes loose, you may lightly squeeze the outlet where the lead wire plugs into the electrode

M Soft Case Item #407 (M model only)

Tip! Protect your investment! This soft-sided portable carry case is a convenient way to store your Alpha-Stim® and its accessories and supplies.