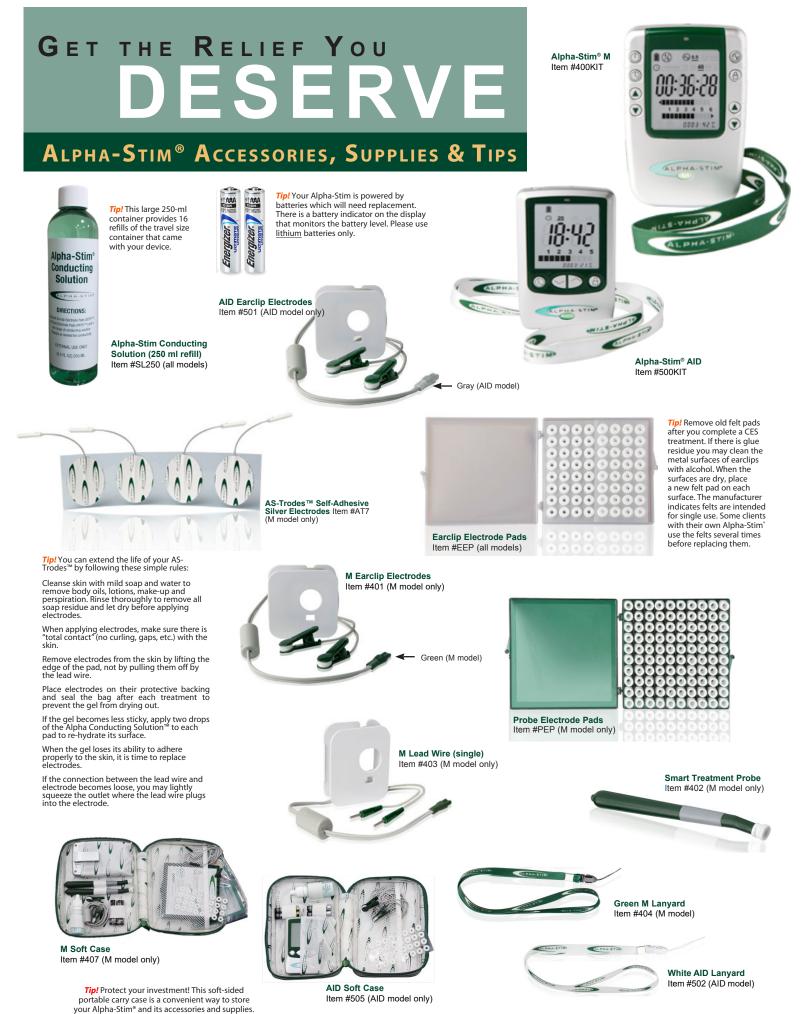

## 30 Day Money Back Guarantee & 5 Year Warranty on Alpha-Stim Stimulators\*

| Ship to:                                                                                                                                                                                                                                                                                                                                                                                                                                                                                                                                                                          | For <u>device</u> orders, a healthcare practitioner must complete this section or attach Rx Practitioner's Name |         |            |       |
|-----------------------------------------------------------------------------------------------------------------------------------------------------------------------------------------------------------------------------------------------------------------------------------------------------------------------------------------------------------------------------------------------------------------------------------------------------------------------------------------------------------------------------------------------------------------------------------|-----------------------------------------------------------------------------------------------------------------|---------|------------|-------|
| Name                                                                                                                                                                                                                                                                                                                                                                                                                                                                                                                                                                              |                                                                                                                 |         |            |       |
| Shipping Address                                                                                                                                                                                                                                                                                                                                                                                                                                                                                                                                                                  | DegreeNPI/license #<br>Address                                                                                  |         |            |       |
|                                                                                                                                                                                                                                                                                                                                                                                                                                                                                                                                                                                   |                                                                                                                 |         |            |       |
| CityStateZip                                                                                                                                                                                                                                                                                                                                                                                                                                                                                                                                                                      |                                                                                                                 |         | StateZip   |       |
| Home Phone ()                                                                                                                                                                                                                                                                                                                                                                                                                                                                                                                                                                     | _ Phone ()                                                                                                      |         |            |       |
| Cell Phone ()                                                                                                                                                                                                                                                                                                                                                                                                                                                                                                                                                                     | Patient Diagnosis                                                                                               |         | ICD10 Code |       |
| Email                                                                                                                                                                                                                                                                                                                                                                                                                                                                                                                                                                             | Practitioner's signature                                                                                        |         |            |       |
| Purchase Date                                                                                                                                                                                                                                                                                                                                                                                                                                                                                                                                                                     | Date ordered for patient                                                                                        |         |            |       |
| Item Description                                                                                                                                                                                                                                                                                                                                                                                                                                                                                                                                                                  | Item #                                                                                                          | Price   | Quantity   | Total |
| Alpha-Stim <sup>®</sup> M for anxiety, insomnia and pain                                                                                                                                                                                                                                                                                                                                                                                                                                                                                                                          | 400KIT                                                                                                          | \$1,299 |            |       |
| Alpha-Stim® AID for anxiety and insomnia                                                                                                                                                                                                                                                                                                                                                                                                                                                                                                                                          | 500KIT                                                                                                          | \$840   |            |       |
| AS-Trode <sup>™</sup> Self-Adhesive Silver Electrode Pads (pack of 4)                                                                                                                                                                                                                                                                                                                                                                                                                                                                                                             | AT7                                                                                                             | \$24    |            |       |
| AS-Trode <sup>™</sup> Self-Adhesive Silver Electrode Pads (10 Packs of 4) SAVE 38%!                                                                                                                                                                                                                                                                                                                                                                                                                                                                                               | AT7 (10x)                                                                                                       | \$150   |            |       |
| Earclip Electrode Pads (box of 256; for earclips only)                                                                                                                                                                                                                                                                                                                                                                                                                                                                                                                            | EEP                                                                                                             | \$20    |            |       |
| Probe Electrode Pads (box of 100; for probes only)                                                                                                                                                                                                                                                                                                                                                                                                                                                                                                                                | PEP                                                                                                             | \$20    |            |       |
| Alpha-Stim Conducting Solution Refill Size (250 ml)                                                                                                                                                                                                                                                                                                                                                                                                                                                                                                                               | SL250                                                                                                           | \$15    |            |       |
| M Earclip Electrodes (for M model only)                                                                                                                                                                                                                                                                                                                                                                                                                                                                                                                                           | 401                                                                                                             | \$40    |            |       |
| <b>M</b> Smart Probe (single probe for M model only)                                                                                                                                                                                                                                                                                                                                                                                                                                                                                                                              | 402                                                                                                             | \$15    |            |       |
| M Lead Wire (single wire for M model only)                                                                                                                                                                                                                                                                                                                                                                                                                                                                                                                                        | 403                                                                                                             | \$10    |            |       |
| <b>M</b> Green Lanyard (for M model only)                                                                                                                                                                                                                                                                                                                                                                                                                                                                                                                                         | 404                                                                                                             | \$5     |            |       |
| M Soft Carry Case (for M model only)                                                                                                                                                                                                                                                                                                                                                                                                                                                                                                                                              | 407                                                                                                             | \$19    |            |       |
| AID Earclip Electrodes (for AID model only)                                                                                                                                                                                                                                                                                                                                                                                                                                                                                                                                       | 501                                                                                                             | \$40    |            |       |
| AID White Lanyard (for AID model only)                                                                                                                                                                                                                                                                                                                                                                                                                                                                                                                                            | 502                                                                                                             | \$5     |            |       |
| AID Soft Case (for AID model only)                                                                                                                                                                                                                                                                                                                                                                                                                                                                                                                                                | 505                                                                                                             | \$19    |            |       |
| Energizer 1.5V Ultimate Lithium AA Batteries (pack of 4)                                                                                                                                                                                                                                                                                                                                                                                                                                                                                                                          | AA                                                                                                              | \$12    |            |       |
| Energizer 1.5V Ultimate Lithium AAA Batteries (pack of 4)                                                                                                                                                                                                                                                                                                                                                                                                                                                                                                                         | AAA                                                                                                             | \$12    |            |       |
| Device Shipping: Priority USPS \$15; Supplies Shipping: Priority USPS \$10                                                                                                                                                                                                                                                                                                                                                                                                                                                                                                        |                                                                                                                 |         | Subtotal   |       |
| 5-Year Warranty & FREE Technical Support Included with Alpha-Stim® devices                                                                                                                                                                                                                                                                                                                                                                                                                                                                                                        |                                                                                                                 |         | Shipping   |       |
| * <u>Return Policy</u> : If you are not completely satisfied with your Alpha-Stim <sup>®</sup> unit for any reason, return it within 30 days, postage paid<br>by you, in its original salable condition, including all accessories, original packaging, and manual, for refund of the purchase<br>price minus 10% restocking fee. Shipping charges will not be refunded. Guarantee applies only to new Alpha-Stim <sup>®</sup><br>stimulators purchased directly from Allevia Health, Inc. and is not applicable to volume sales. Supplies and accessories are<br>not returnable. |                                                                                                                 |         | TOTAL      |       |